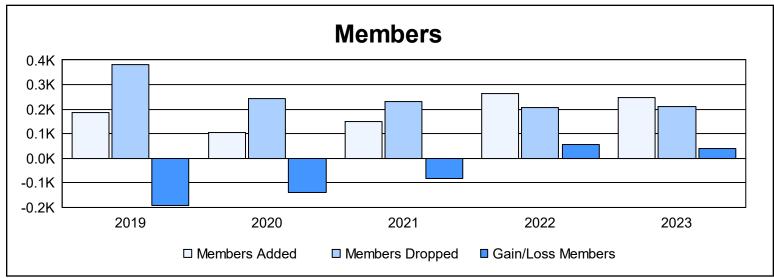

District 43 K

As of June 2023 Cumulative

| Year      | New<br>Clubs | Dropped<br>Clubs | Gain/<br>Loss<br>Clubs | New<br>Members | Charter<br>Members | Reinstate<br>Members | Transfer<br>Members | Total<br>Member<br>Added | Total<br>Members<br>Dropped | Gain/<br>Loss<br>Members |
|-----------|--------------|------------------|------------------------|----------------|--------------------|----------------------|---------------------|--------------------------|-----------------------------|--------------------------|
| 2018-2019 | 0            | 2                | -2                     | 179            | 0                  | 1                    | 8                   | 188                      | 382                         | -194                     |
| 2019-2020 | 0            | 1                | -1                     | 91             | 1                  | 8                    | 3                   | 103                      | 243                         | -140                     |
| 2020-2021 | 0            | 1                | -1                     | 134            | 0                  | 10                   | 5                   | 149                      | 232                         | -83                      |
| 2021-2022 | 0            | 0                | 0                      | 238            | 3                  | 16                   | 7                   | 264                      | 208                         | 56                       |
| 2022-2023 | 0            | 2                | -2                     | 231            | 0                  | 6                    | 12                  | 249                      | 209                         | 40                       |
| Average   | 0            | 1                | -1                     | 175            | 1                  | 8                    | 7                   | 191                      | 255                         | -64                      |