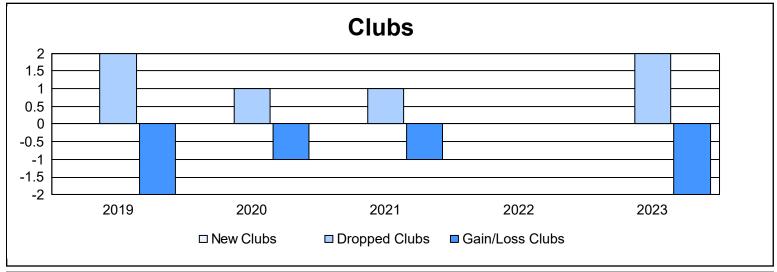

District 43 K

As of June 2023 Cumulative

| Year      | New<br>Clubs | Dropped<br>Clubs | Gain/<br>Loss<br>Clubs | New<br>Members | Charter<br>Members | Reinstate<br>Members | Transfer<br>Members | Total<br>Member<br>Added | Total<br>Members<br>Dropped | Gain/<br>Loss<br>Members |
|-----------|--------------|------------------|------------------------|----------------|--------------------|----------------------|---------------------|--------------------------|-----------------------------|--------------------------|
| 2018-2019 | 0            | 2                | -2                     | 179            | 0                  | 1                    | 8                   | 188                      | 382                         | -194                     |
| 2019-2020 | 0            | 1                | -1                     | 91             | 1                  | 8                    | 3                   | 103                      | 243                         | -140                     |
| 2020-2021 | 0            | 1                | -1                     | 134            | 0                  | 10                   | 5                   | 149                      | 232                         | -83                      |
| 2021-2022 | 0            | 0                | 0                      | 238            | 3                  | 16                   | 7                   | 264                      | 208                         | 56                       |
| 2022-2023 | 0            | 2                | -2                     | 231            | 0                  | 6                    | 12                  | 249                      | 209                         | 40                       |
| Average   | 0            | 1                | -1                     | 175            | 1                  | 8                    | 7                   | 191                      | 255                         | -64                      |